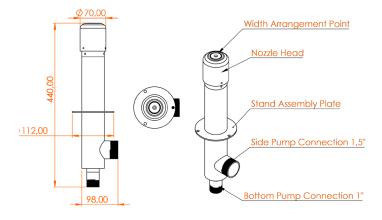

#### **TECHNICAL DETAILS**

**MODEL**: AquaVARIABLE JET

DIMENSION (ØxH): 69x719 mm

MATERIAL: Stainless Steel

WEIGHT: 10 kg

POWER & DMX: Combo Cable

**VOLTAGE: 24 VDC** 

MAX WATER HEIGHT: 3 m

PRODUCT NO: 1211