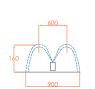

ater Patterns for Every Setting**



AquaVARIABLE offers a versatile and dynamic water display, powered by two pumps. This innovative nozzle can produce a wide range of spray patterns, from a broad water bell to a focused single stream. By independently controlling each pump's speed, you can effortlessly create a variety of captivating water effects, enhancing any fountain or water feature. Experience the art of water movement like never before with the flexibility of AquaVARIABLE.



Syncronorm Depence Library available



## AquaVARIABLE JET

#### **TECHNICAL DETAILS**

**MODEL**: AquaVARIABLE JET

DIMENSION (ØxH): 69x719 mm

MATERIAL: Stainless Steel

WEIGHT: 10 kg

POWER & DMX: Combo Cable

**VOLTAGE: 24 VDC** 

MAX WATER HEIGHT: 3 m

PRODUCT NO: 1211

# Height Performance Schematic:







#### **COMPATIBLE ELEMENTS AND ACCESSORIES**

PRODUCT GROUP SEE

AquaVARIABLE JET Schematic:

Nozzles: Accessory nozzles

Connection: Connection accessories

Controling: Control accessories

Holder and Stand: Holder and Stand Accs.

**Lighting**: Lighting Series

### AquaVARIABLE JET Drydeck Schematic:





#### **Schematic With Stand:**