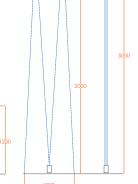

Patterns for Every Setting**



AquaVARIABLE offers a versatile and dynamic water display, powered by two pumps. This innovative nozzle can produce a wide range of spray patterns, from a broad water bell to a focused single stream. By independently controlling each pump's speed, you can effortlessly create a variety of captivating water effects, enhancing any fountain or water feature. Experience the art of water movement like never before with the flexibility of AquaVARIABLE.



Syncronorm Depence Library available



## AquaVARIABLE JET

#### **TECHNICAL DETAILS**

**MODEL**: AquaVARIABLE JET

DIMENSION (ØxH): 69x719 mm

MATERIAL: Stainless Steel

WEIGHT: 10 kg

POWER & DMX: Combo Cable

**VOLTAGE: 24 VDC** 

MAX WATER HEIGHT: 3 m

PRODUCT NO: 1211

# Height Performance Schematic:







#### **COMPATIBLE ELEMENTS AND ACCESSORIES**

PRODUCT GROUP SEE

AquaVARIABLE JET Schematic:

Nozzles: Accessory nozzles

Connection: Connection accessories

Controling: Control accessories

Holder and Stand: Holder and Stand Accs.

**Lighting**: Lighting Series

### AquaVARIABLE JET Drydeck Schematic:





#### **Schematic With Stand:**