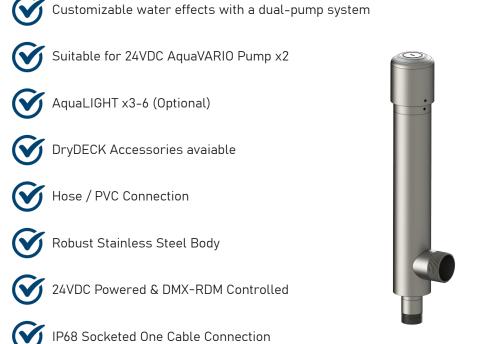

#### **TECHNICAL DETAILS**

**MODEL**: AquaVARIABLE JET

DIMENSION (ØxH): 69x719 mm

MATERIAL: Stainless Steel

WEIGHT: 10 kg

POWER & DMX: Combo Cable

**VOLTAGE: 24 VDC** 

MAX WATER HEIGHT: 3 m