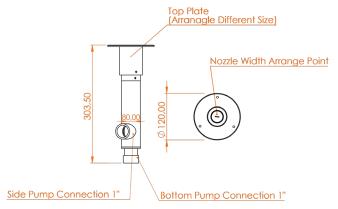

a variety of captivating water effects, enhancing any fountain or water feature. Experience the art of water movement like never before with the flexibility of AquaVARIABLE.



Syncronorm Depence Library available



## AquaVARIABLE JET

#### **TECHNICAL DETAILS**

**MODEL**: AquaVARIABLE JET

DIMENSION (ØxH): 69x719 mm

MATERIAL: Stainless Steel

WEIGHT: 10 kg

POWER & DMX: Combo Cable

**VOLTAGE: 24 VDC** 

MAX WATER HEIGHT: 3 m

PRODUCT NO: 1211

# Height Performance Schematic:







#### **COMPATIBLE ELEMENTS AND ACCESSORIES**

PRODUCT GROUP SEE

AquaVARIABLE JET Schematic:

Nozzles: Accessory nozzles

Connection: Connection accessories

Controling: Control accessories

Holder and Stand: Holder and Stand Accs.

**Lighting**: Lighting Series

### AquaVARIABLE JET Drydeck Schematic:





#### **Schematic With Stand:**