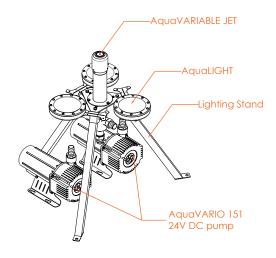

## AquaVARIABLE JET

## **Dynamic Water Patterns for Every Setting**

AquaVARIABLE offers a versatile and dynamic water display, powered by two pumps. This innovative nozzle can produce a wide range of spray patterns, from a broad water bell to a focused single stream. By independently controlling each pump's speed, you can effortlessly create a variety of captivating water effects, enhancing any fountain or water feature. Experience the art of water movement like never before with the flexibility of AquaVARIABLE.

#### **TECHNICAL DETAILS**

**MODEL**: AquaVARIABLE JET

DIMENSION (ØxH): 69x719 mm

MATERIAL: Stainless Steel

WEIGHT: 10 kg

POWER & DMX: Combo Cable

**VOLTAGE: 24 VDC** 

MAX WATER HEIGHT: 3 m

#### **COMPATIBLE ELEMENTS AND ACCESSORIES**

PRODUCT GROUP SEE

AquaVARIABLE JET Schematic:

Nozzles: Accessory nozzles

Connection: Connection accessories

Controling: Control accessories

Holder and Stand: Holder and Stand Accs.