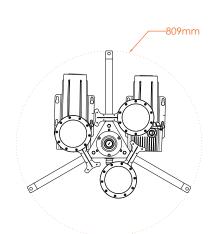

#### **TECHNICAL DETAILS**

**MODEL**: AquaVARIABLE JET

DIMENSION (ØxH): 69x719 mm

MATERIAL: Stainless Steel

WEIGHT: 10 kg

POWER & DMX: Combo Cable

**VOLTAGE: 24 VDC** 

MAX WATER HEIGHT: 3 m

# Height Performance Schematic: