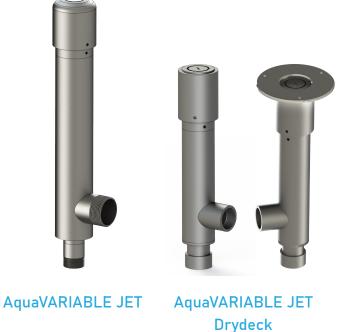

#### **COMPATIBLE ELEMENTS AND ACCESSORIES**

PRODUCT GROUP SEE

AquaVARIABLE JET Schematic:

Nozzles: Accessory nozzles

Connection: Connection accessories

Controling: Control accessories

Holder and Stand: Holder and Stand Accs.

### AquaVARIABLE JET Drydeck Schematic: