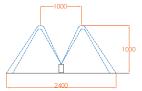

# Height Performance Schematic:

#### **COMPATIBLE ELEMENTS AND ACCESSORIES**

PRODUCT GROUP SEE

AquaVARIABLE JET Schematic:

Nozzles: Accessory nozzles

Connection: Connection accessories

Controling: Control accessories

Holder and Stand: Holder and Stand Accs.