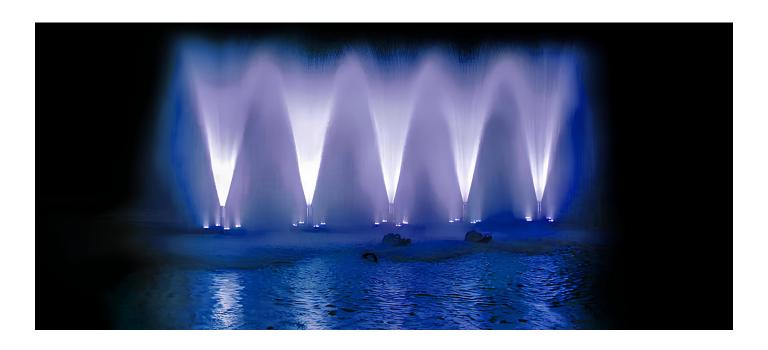

## **Dynamic Water Patterns for Every Setting**

AquaVARIABLE offers a versatile and dynamic water display, powered by two pumps. This innovative nozzle can produce a wide range of spray patterns, from a broad water bell to a focused single stream. By independently controlling each pump's speed, you can effortlessly create a variety of captivating water effects, enhancing any fountain or water feature. Experience the art of water movement like never before with the flexibility of AquaVARIABLE.