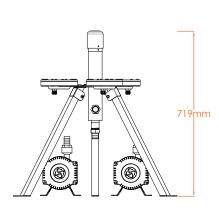

#### **TECHNICAL DETAILS**

**MODEL**: AquaVARIABLE JET

DIMENSION (ØxH): 69x719 mm

MATERIAL: Stainless Steel

WEIGHT: 10 kg

POWER & DMX: Combo Cable

**VOLTAGE: 24 VDC** 

MAX WATER HEIGHT: 3 m

# Height Performance Schematic:

#### **Schematic With Stand:**